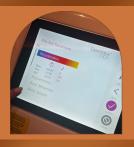

3. Tap phone on reader to turn on machine

Once you have made your selection, press the purple tick to confirm

4. Click sign in, then tap enter

8. Click "standard". Press the purple tick to confirm

## A STEP-BY-STEP LED GUIDE

9.
Get in chair and press red
on button. Select massage setting we
recommend "zero gravity"

13. Place headband in the laundry hamper provided

Put on your goggles and enjoy your treatment.