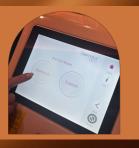

3. Tap phone on reader to turn on machine

Once you have made your selection, press the purple tick to confirm

4. Click sign in, then tap enter

8. Click "standard". Press the purple tick to confirm

## A STEP-BY-STEP LED GUIDE

9.
Get in chair and press red
on button. Select massage setting we
recommend "zero gravity"

13. Place headband in the laundry hamper provided

Put on your goggles and enjoy your treatment.