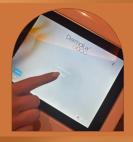

## A STEP-BY-STEP LED GUIDE

Cleanse using the cleanser and biodegrable towel provided, please place towel in the laundry hamper

Tap pre set

2. Put on your treatment headband

6. Choose your preset treatment

3. Tap phone on reader to turn on machine

Once you have made your selection, press the purple tick to confirm

4. Click sign in, then tap enter

8. Click "standard". Press the purple tick to confirm