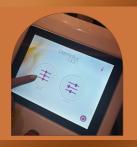

## A STEP-BY-STEP LED GUIDE

Cleanse using the cleanser and biodegrable towel provided, please place towel in the laundry hamper

Tap pre set

2. Put on your treatment headband

6. Choose your preset treatment

3. Tap phone on reader to turn on machine

Once you have made your selection, press the purple tick to confirm

4. Click sign in, then tap enter

8. Click "standard". Press the purple tick to confirm