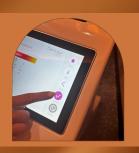

## A STEP-BY-STEP LED GUIDE

Cleanse using the cleanser and biodegrable towel provided, please place towel in the laundry hamper

Tap pre set

2. Put on your treatment headband

6. Choose your preset treatment