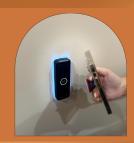

3. Tap phone on reader to turn on machine

Once you have made your selection, press the purple tick to confirm

4. Click sign in, then tap enter

8. Click "standard". Press the purple tick to confirm