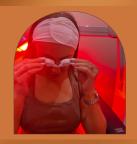

## A STEP-BY-STEP LED GUIDE

9.
Get in chair and press red
on button. Select massage setting we
recommend "zero gravity"

13. Place headband in the laundry hamper provided

Put on your goggles and enjoy your treatment.