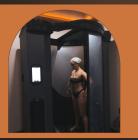

The tanning instructions can also be found on the ipad on the wall and also on our website.

## BESTIE BUNDLE TIPS

Our LED treatment rooms have two zero gravity massage chairs and LED devices. So the LED treatments happen side by side at the same time.

The tan room only has one shower and one versaspa pro. So you will go one after the other. Our tans only take four minutes, so the waiting time is minimal!