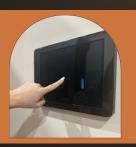

If you've booked the Tan + LED bestie bundle you MUST ALWAYS have your LED first. The LED instructions can be found on the ipad in the room and also on our website.

Once you've completed your LED session you can make your way into the tanning room.

The tanning instructions can also be found on the ipad on the wall and also on our website.