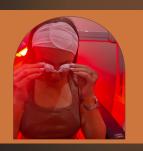

If you've booked the Tan + LED bestie bundle you MUST ALWAYS have your LED first. The LED instructions can be found on the ipad in the room and also on our website.

Once you've completed your LED session you can make your way into the tanning room.

## BESTIE BUNDLE TIPS

Our LED treatment rooms have two zero gravity massage chairs and LED devices. So the LED treatments happen side by side at the same time.

The tan room only has one shower and one versaspa pro. So you will go one after the other. Our tans only take four minutes, so the waiting time is minimal!